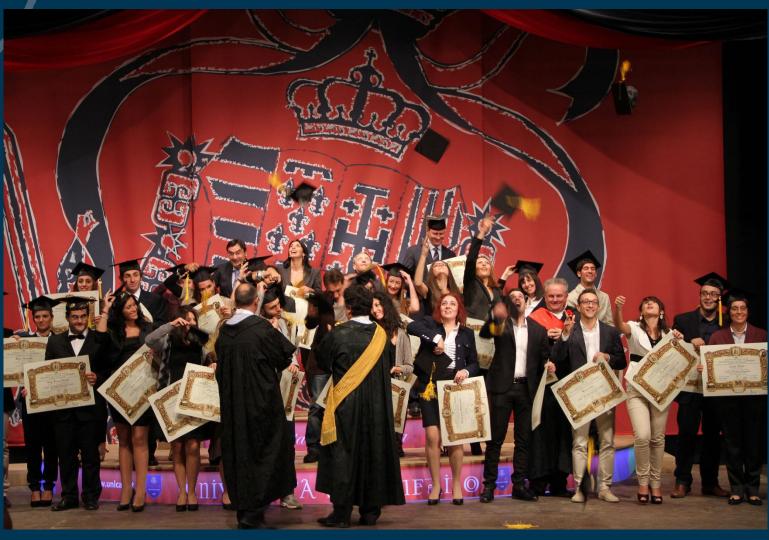

#### UNICAM today

Faculties and departments are organized into autonomous structures called *University*Schools.

The new units are responsible for conducting and coordinating research, training, transfer of skills and knowledge services.