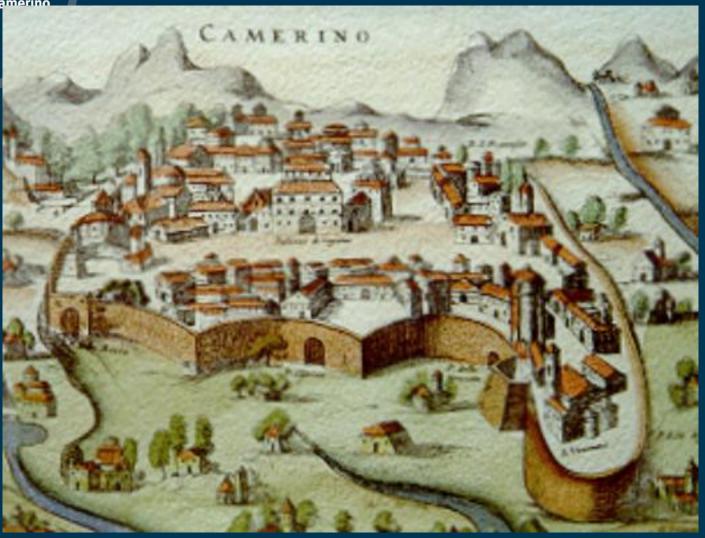

ino Hilfuturomonicrolla

The Apostolic nuncio Bertrand de Déault allowed Camerino to appoint arts captains councilors and notaries.

This franchise was also confirmed in 1377 by the Pope Gregory XI through a bull sent to the city.

The ancient and famous academy was re-founded as *Universitas Studii Generalis* with faculties of

- Theology,
- Civil and Canon Law,
- Medicine, and
- Mathematics

with the promulgation of the Liberalium Disciplinarum Bull by the Pope Benedict XIII.

The Emperor Francis I of Hausburg-Lorraine extends the validity of the degrees from Camerino to the whole territory of the Holy Roman Empire. Among other things, he conferred the honour of Count Palatine to the Rector.