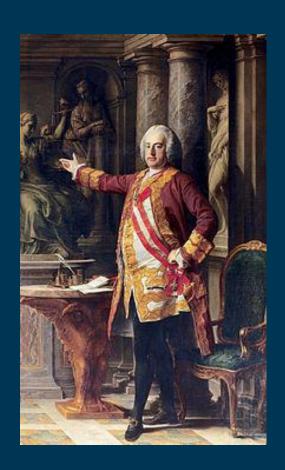

The Emperor Francis I of Hausburg-Lorraine extends the validity of the degrees from Camerino to the whole territory of the Holy Roman Empire. Among other things, he conferred the honour of Count Palatine to the Rector.